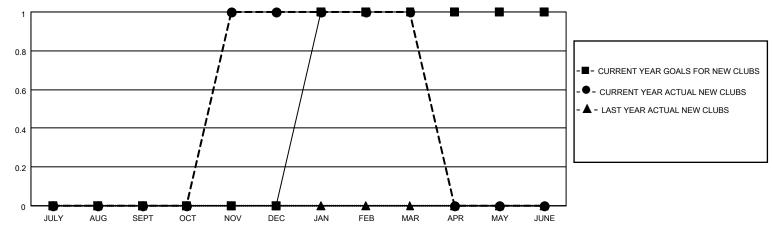

## District 8 S

| Clubs         |               |             |               | Members               |                         |                         |                                                    |  |
|---------------|---------------|-------------|---------------|-----------------------|-------------------------|-------------------------|----------------------------------------------------|--|
|               | RESULTS FOR   | R 2020-2021 |               | RESULTS FOR 2020-2021 |                         |                         |                                                    |  |
| QUARTER       | NEW CLUB GOAL | NEW CLUBS   | DROPPED CLUBS | QUARTER MEN           | MBER GROWTH NET<br>GOAL | MEMBER GROWTH<br>ACTUAL | DROPPED<br>MEMBERS ACTUAL<br>(including transfers) |  |
| JULY/AUG/SEPT | 0             | 0           | 0             | JULY/AUG/SEPT         | 5                       | 14                      | 8                                                  |  |
| OCT/NOV/DEC   | 0             | 1           | 0             | OCT/NOV/DEC           | 10                      | 46                      | 14                                                 |  |
| JAN/FEB/MAR   | 1             | 0           | 0             | JAN/FEB/MAR           | 20                      | 10                      | 13                                                 |  |
| APR/MAY/JUNE  | 0             | 0           | 0             | APR/MAY/JUNE          | 8                       | 0                       | 0                                                  |  |

### GOALS AND ACTUAL NEW CLUBS CUMULATIVE