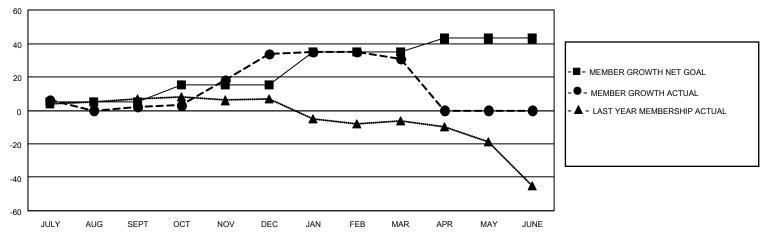

## District 8 S

| Clubs         |               |             |               | Members               |                         |                         |                                                    |  |
|---------------|---------------|-------------|---------------|-----------------------|-------------------------|-------------------------|----------------------------------------------------|--|
|               | RESULTS FOR   | R 2020-2021 |               | RESULTS FOR 2020-2021 |                         |                         |                                                    |  |
| QUARTER       | NEW CLUB GOAL | NEW CLUBS   | DROPPED CLUBS | QUARTER MEN           | MBER GROWTH NET<br>GOAL | MEMBER GROWTH<br>ACTUAL | DROPPED<br>MEMBERS ACTUAL<br>(including transfers) |  |
| JULY/AUG/SEPT | 0             | 0           | 0             | JULY/AUG/SEPT         | 5                       | 14                      | 8                                                  |  |
| OCT/NOV/DEC   | 0             | 1           | 0             | OCT/NOV/DEC           | 10                      | 46                      | 14                                                 |  |
| JAN/FEB/MAR   | 1             | 0           | 0             | JAN/FEB/MAR           | 20                      | 10                      | 13                                                 |  |
| APR/MAY/JUNE  | 0             | 0           | 0             | APR/MAY/JUNE          | 8                       | 0                       | 0                                                  |  |

### GOALS AND ACTUAL MEMBERS CUMULATIVE

| DROPPED CLUBS: 0 |    | 16 CLUBS OF 36 ADDED 1 OR MORE<br>NEW MEMBERS | GENDER DISTRIBUTION  MALE 531 (54.63%) |               |     |
|------------------|----|-----------------------------------------------|----------------------------------------|---------------|-----|
|                  |    |                                               | MALE                                   | 331 (34.0370) |     |
|                  |    | 1                                             | FEMALE                                 | 441 (45.37%)  |     |
| DROPPED MEMBERS  |    |                                               |                                        |               |     |
| DECEASED         | 12 | CLICK HERE FOR CUMULATIVE                     | TOTAL FAMILY UNIT MEMBERS              |               | 245 |
| CLUB CANCELLED   | 0  | MEMBERSHIP DATA                               | FAMILY MEMBERS PAYING HALF DUES        |               | 407 |
| OTHER            | 23 |                                               |                                        |               | 127 |
| TOTAL            | 35 |                                               | 5020                                   |               |     |